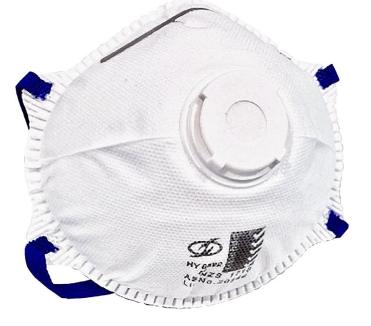

# **P2 Valved Respirator**

Disposable lightweight P2 mask, certified to Australian Standard AS/NZS 1716. Adjustable nose bridge allows for a snug fit, to cater for a range of face shapes and sizes. Easy breathing and communication, lightweight, contour fit with twin elastic straps. Comfortable foam nose seal.

## **KEY FEATURES**

- Valved for easy breathing and communication
- Certified to Australian Standard AS/NZS 1716:2012
- Protection against mechanically and thermally generated particles down to 0.3 of a micron
- Adjustable nose bridge
- Clear vision
- Lightweight
- Contour fit
- Twin elastic straps
- Comfortable foam nose seal
- Staple-free to avoid irritation